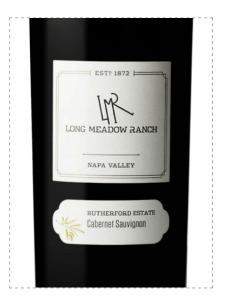

# LONG MEADOW RANCH 'RUTHERFORD ESTATE' CABERNET SAUVIGNON

#### NAPA VALLEY · CALIFORNIA · UNITED STATES · NORTH AMERICA

100% Cabernet Sauvignon grape blend. This wine contains allergens, sulfites. View Tech Sheet Here

#### ATTRIBUTES

- Available Size: 750mL (6 pc)
- Organic
- Family-Owned
- ABV%: 13.5
- Class: Red