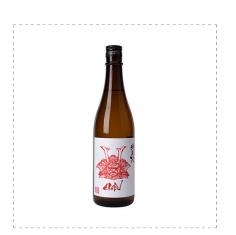

# AKABU IWATE JUNMAI

### **TASTING NOTES**

Akabu was awarded the Gold Prize in the Annual Japan Sake Awards 2016, followed by the distinction as the #1 ranked sake producer in all of Iwate. Akabu Junmai is layered with aromas of white peach and the fifth taste of umami that is enveloped by notes of grapefruit. This sake is pasteurized only once to keep its freshness. Recommended pairing: Yakitori, Roast Beef, Beef Stew. Recommended temperature: Chilled in a wine glass