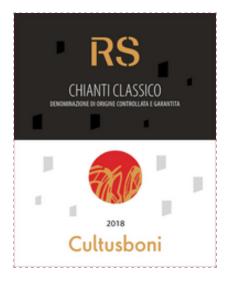

## **COLTIBUONO**

2020

## COLTIBUONO 'ROBERTO STUCCHI RS' CHIANTI CLASSICO

CHIANTI CLASSICO · TUSCANY · ITALY · EUROPE

## **TASTING NOTES**

Luminous ruby color. Forest berries, spices, leather, moist earth and dried plum, layered in the aroma. Soft, round taste, well-balanced acidity and clean and persistent aftertaste. Very pleasing, and ready to drink.

Sangiovese grape blend.

This wine contains allergens, sulfites.

## **ATTRIBUTES**

- Available Size: 750mL (12 pc)
- Family-Owned
- ABV%: 13.5
- Class: Red

**REVIEWS** 

James Suckling | 91 Wine Spectator | 90

WWW.COLTIBUONO.COM/EN/ABOUT/ORIG

Importer & Distributor of Wines & Sirits