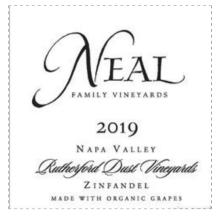

## **NEAL FAMILY**

2021

## NEAL FAMILY 'RUTHERFORD DUST' RUTHERFORD ZINFANDEL

RUTHERFORD · CALIFORNIA · UNITED STATES · NORTH AMERICA

## **TASTING NOTES**

Our Zinfandel is showing plummy purple and crimson edges with a moderate depth of color. It has alluring aromatics including blueberries, wild strawberry. and red fruits that harmonize with under currents of vanilla, Brazil nut, cinnamon, and baking spices. The overall impression is one of harmony, with deep pools of fruit.

Zinfandel grape blend.

This wine contains allergens, sulfites.

**View Tech Sheet Here** 

## **ATTRIBUTES**

• Available Size: 750mL (12pc)

• Family-Owned

• ABV%: 15

• Class: Red

NEALVINEYARDS.COM/

Importer & Distributor of Wines & Sirits