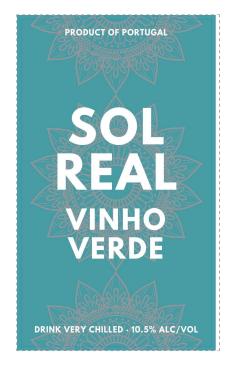

### SOL REAL

2022

# **SOL REAL VINHO VERDE ROSE**

VINHO VERDE · PORTUGAL · EUROPE

#### **ATTRIBUTES**

• Available Size: 750mL (12 pc)

• ABV%: 10.5

• Class: Rose

WWW.NLCWINES.COM/SOL-REAL-1