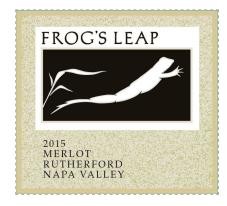

## FROG'S LEAP

2021

# FROG'S LEAP RUTHERFORD MERLOT

RUTHERFORD · CALIFORNIA · UNITED STATES · NORTH AMERICA

100% Merlot grape blend.

This wine contains allergens, sulfites.

#### **ATTRIBUTES**

- Available Size: 750mL (12 pc)
- Organic
- Dry-Farmed
- ABV%: 13.4
- Class: Red

WWW.FROGSLEAP.COM/THE-STORY.PHP