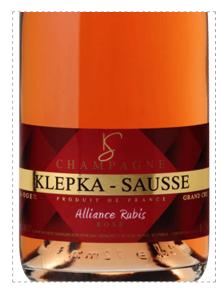

# KLEPKA SAUSSE 'ALLIANCE RUBIS' CHAMPAGNE GR CRU ROSE BRUT

CHAMPAGNE GR CRU · CHAMPAGNE · FRANCE · EUROPE

## The Estate

In this little town, classified Grand cru, Laurent KLEPKA and his wife Catherine, run and grow the 5,45 hectares (12,35 acres) of the family's vineyards. The vines exclusively planted with the Chardonnay variety, lies on the OGER soil. Only 65 ares (1,60 acres), sits in the nearby village, Le Mesnil sur Oger.

# Wine Making

Made with Chardonnay and Pinot Noir grapes. Based wine is 68% of harvest 2018 amd 32% of reserve wines. The vinification process happens in stainless steel tanks. Aged on lees for 3 years.

#### **TASTING NOTES**

The Cuvée Alliance Rubis is a Champagne that offers facets of freshness, power, elegance, and fruit. A greedy nose of small red fruits with subtle aromas of cherry, quince paste, and candied strawberry. The attack in the mouth is supple and fleshy. The Pinot reveals itself in the mouth with kirsch nuances. The whole, slightly structured, shows the character in association with the slender freshness that carries the fruit towards a fresh and elegant finish.

# **ATTRIBUTES**

- Available Size: 750mL (6 pc)
- Sustainable
- Family-Owned
- ABV%: 12.5
- · Class: Sparkling Rose