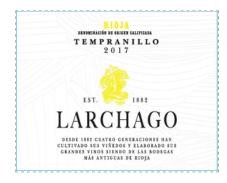

# LARCHAGO

2021

# LARCHAGO 'ROBLE' RIOJA ALAVESA TEMPRANILLO

RIOJA ALAVESA · RIOJA · SPAIN · EUROPE

#### The Estate

Since 1882, four generations have tended their vineyards and made their own wines here. The winery was the first to be registered as a wine bottler in the Rioja Alavesa sub-area. The most representative brand of our D.O.Ca Rioja wines. Our own vineyards are located in the municipalities of Laguardia, Elciego and Lapuebla de Labarca, the most emblematic areas of the Rioja Alavesa sub-area.